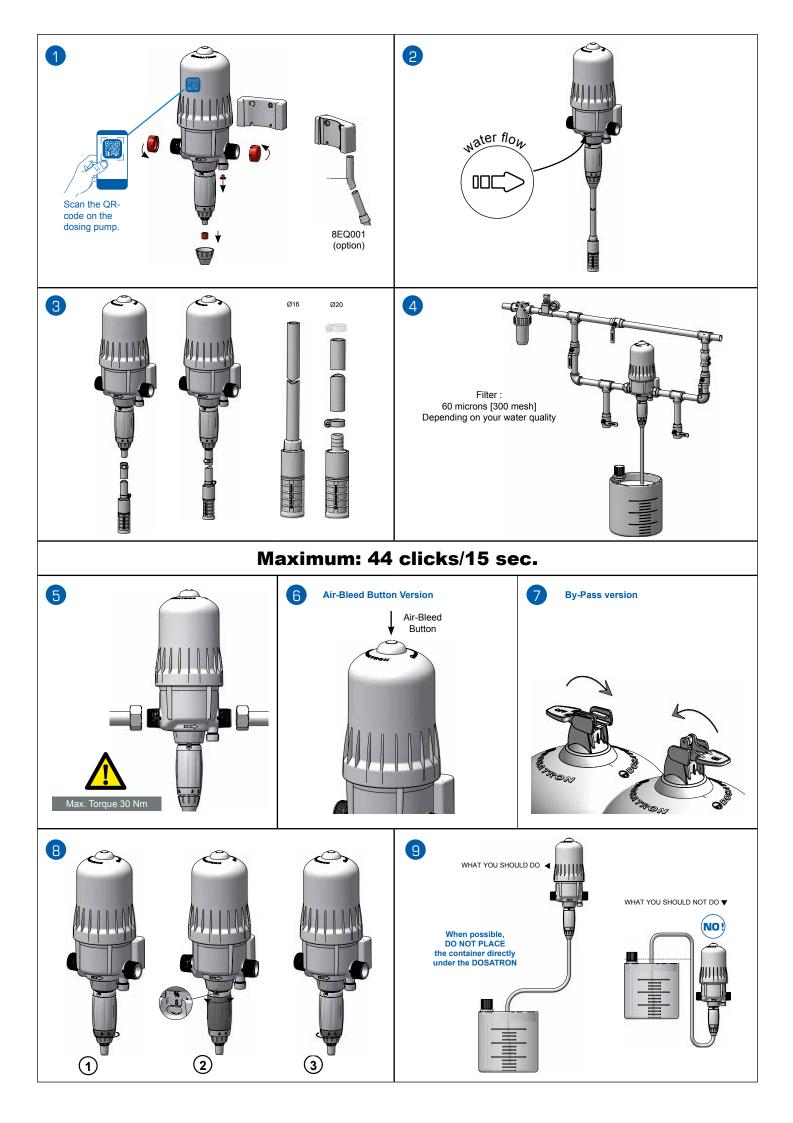

#### DO NOT USE THIS UNIT WITHOUT A 60 MICRON [300 MESH] WATER FILTER\* OR YOUR WARRANTY WILL BE VOID.

\*The 60 micron [300 mesh] water filter (sold separately) protects your unit from debris in the water that causes scoring to the piston and housing.

### **KNOW YOUR WATER FLOW!** GRADUALLY TURN ON THE WATER.

## COUNT THE NUMBER OF CLICKS IN 15 SECONDS. DO NOT EXCEED 44\* CLICKS.

| CLICK CHART   |      |      |
|---------------|------|------|
| Clicks/15 sec | l/h  | gpm  |
| 4             | 820  | 3,6  |
| 8             | 1640 | 7,2  |
| 16            | 3280 | 14,5 |
| 32            | 6500 | 29   |
| 40            | 8000 | 36   |
| 44            | 9000 | 40   |