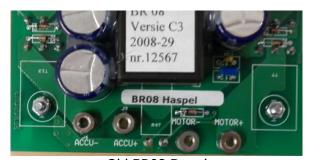

## Replace a BR08 board for a BR08I board.

The boards are fully interchangeable but there are some small differences
The Battery(accu) and Motor(M) connections are marked, and at the same place. Only at the new
BR08I board they are bigger so install new eye connectors with diameter M6.

Old BR08 Board

New BR08I Board

The connections from the outputs and inputs are marked with numbers.

**BR08 Board** 

On the BR08I Board the connections has the same numbers.

BR08I Board.

Connect all the wires at the same connector number.