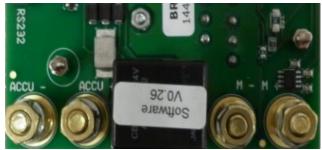

## Replace a BR08 board for a BR08I board.

The boards are fully interchangeable but there are some small differences
The Battery(accu) and Motor(M) connections are marked, and at the same place. Only at the new
BR08I board they are bigger so install new eye connectors with diameter M6.

Old BR08 Board

New BR08I Board

The connections from the outputs and inputs are marked with numbers.

**BR08 Board** 

On the BR08I Board the connections has the same numbers.

BR08I Board.

Connect all the wires at the same connector number.