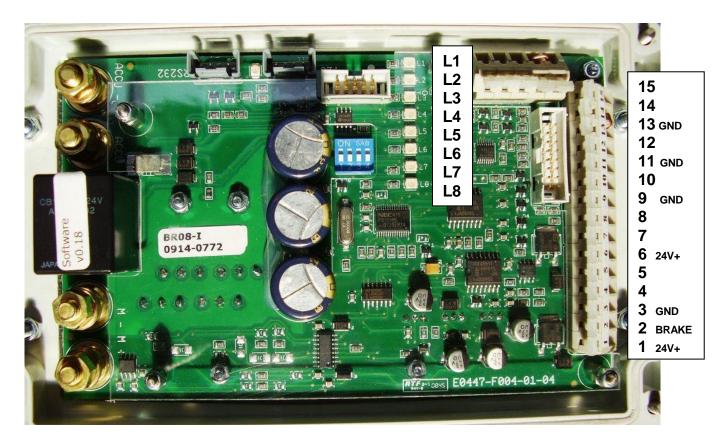

Old BR08 Board

New BR08I Board

The connections from the outputs and inputs are marked with numbers.

**BR08 Board** 

On the BR08I Board the connections has the same numbers.

BR08I Board.

Connect all the wires at the same connector number.

**Note!** The wire between 8 and 15 is not needed anymore.

The wire between 13 and 14 is needed when the machine has no hydraulic lifting wheels. If there are hydraulic lifting wheels connect the wires from the limit switch on 13 and 14!

## Special note for Meto Spray trolley.

The (blue) wire at connection nr.2 at the old BR08 Board, must be installed on connection nr.3 on the new BR08I Board.

## **Product info BR08I circuit board**

Dip switch adjustment:

| Dip switch dajuscinche |      |                                     |   |                                       |  |  |  |  |
|------------------------|------|-------------------------------------|---|---------------------------------------|--|--|--|--|
| Dipswitch: 1234        |      | <b>Function</b> (default setting #) |   | Characteristic/Function               |  |  |  |  |
| ON/OFF                 | 0000 | Pipe rail trolley (BRW SP25)        | # | Tumbler switch * (direction push      |  |  |  |  |
|                        |      |                                     |   | button)                               |  |  |  |  |
| ON/OFF                 | 0001 | Pipe rail trolley (BRW SP25)        |   | Tumbler switch * (direction turn      |  |  |  |  |
|                        |      |                                     |   | switch)                               |  |  |  |  |
| ON/OFF                 | 0010 | Pipe rail trolley (BRW SP15)        | # | Gas/brake button on console           |  |  |  |  |
| ON/OFF                 | 0011 | Pipe rail trolley (BRW SP15)        |   | Gas/brake button (Deceleration sort)  |  |  |  |  |
| ON/OFF                 | 0100 | Roses trolley 1                     |   |                                       |  |  |  |  |
| ON/OFF                 | 0101 | Roses trolley 2                     |   | Photocell active depends of direction |  |  |  |  |
| ON/OFF                 | 0110 |                                     |   |                                       |  |  |  |  |
| ON/OFF                 | 0111 |                                     |   |                                       |  |  |  |  |
| ON/OFF                 | 1000 |                                     |   |                                       |  |  |  |  |
| ON/OFF                 | 1001 |                                     |   |                                       |  |  |  |  |
| ON/OFF                 | 1010 | Hose reel circuit board             | # | Meto from s/n 431 2007                |  |  |  |  |
| ON/OFF                 | 1011 |                                     |   |                                       |  |  |  |  |
| ON/OFF                 | 1100 |                                     |   |                                       |  |  |  |  |
| ON/OFF                 | 1101 | Meto Trans                          | # | Deceleration sort                     |  |  |  |  |
| ON/OFF                 | 1110 |                                     |   |                                       |  |  |  |  |
| ON/OFF                 | 1111 | Meto spray trolley <2007            | # | To s/n 430 (Deceleration sort)        |  |  |  |  |