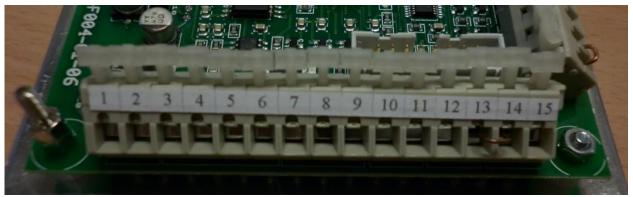

Old BR08 Board

New BR08I Board

The connections from the outputs and inputs are marked with numbers.

**BR08 Board** 

On the BR08I Board the connections has the same numbers.

BR08I Board.

Connect all the wires at the same connector number.

**Note!** The wire between 8 and 15 is not needed anymore.

The wire between 13 and 14 is needed when the machine has no hydraulic lifting wheels. If there are hydraulic lifting wheels connect the wires from the limit switch on 13 and 14!

## Special note for Meto Spray trolley.

The (blue) wire at connection nr.2 at the old BR08 Board, must be installed on connection nr.3 on the new BR08I Board.