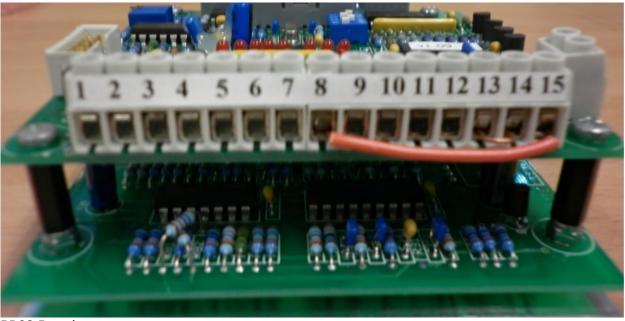

Old BR08 Board

New BR08I Board

The connections from the outputs and inputs are marked with numbers.

**BR08 Board** 

On the BR08I Board the connections has the same numbers.

BR08I Board.

Connect all the wires at the same connector number.

**Note!** The wire between 8 and 15 is not needed anymore.

The wire between 13 and 14 is needed when the machine has no hydraulic lifting wheels. If there are hydraulic lifting wheels connect the wires from the limit switch on 13 and 14!

## Special note for Meto Spray trolley.

The (blue) wire at connection nr.2 at the old BR08 Board, must be installed on connection nr.3 on the new BR08I Board.